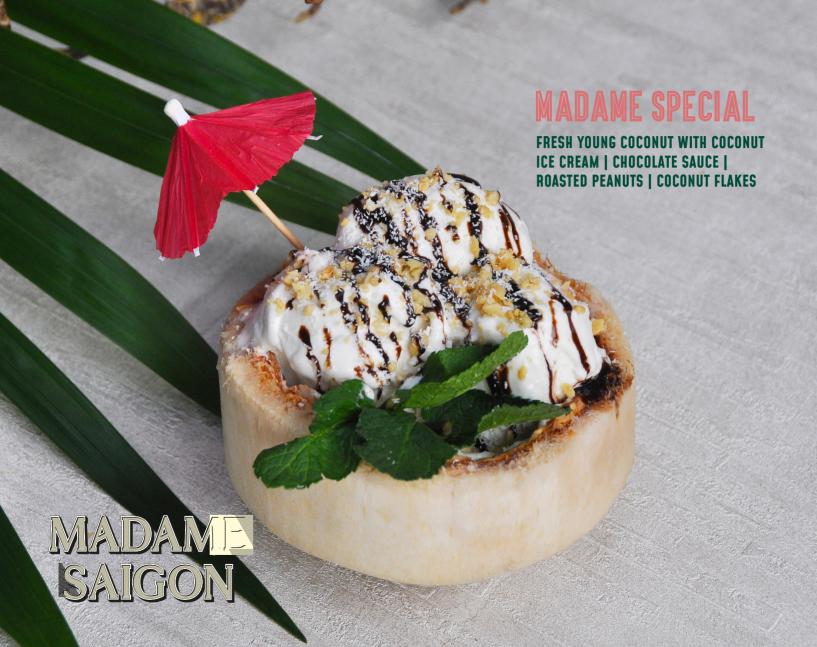

| DESSERT & SWEETS |                                                                                                                 |      |
|------------------|-----------------------------------------------------------------------------------------------------------------|------|
| 01               | MADAME SPECIAL  FRESH YOUNG COCONUT WITH COCONUT ICE CREAM   CHOCOLATE SAUCE   ROASTED PEANUTS   COCONUT FLAKES | 9,80 |
| 02               | FRIED BANANA WITH VANILLA ICE CREAM                                                                             | 8,50 |
| 03               | CHE BA MAU 3 COLOR DESSERT   JELLY   MUNG BEAN   COCONUTMILK                                                    | 5,25 |
| 04               | CHE KHOAI MON HOT TAPIOCA PUDDING WITH TARO   COCONUT MILK   BLACK EYED PEAS   ROASTED PEANUTS   SESAME SEEDS   | 6,25 |
| 05               | ICE CREAM - 2 SCOOPS CHOCOLATE CRUNCH   VANILLA   STRAWBERRY   COCONUT   MANGO-PAPAYA   LIME-MINT               | 5,50 |